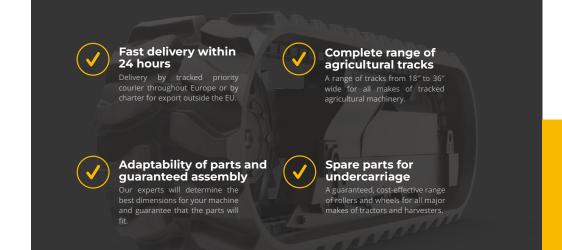

Range of tracks from 18" to 36" wide

LEACH LEWIS RUBBER TRACKS LIMITED Units 4-5 Hikers Way, Crendon Industrial Park, Long Crendon HP18 9RW www.llrt.co.uk