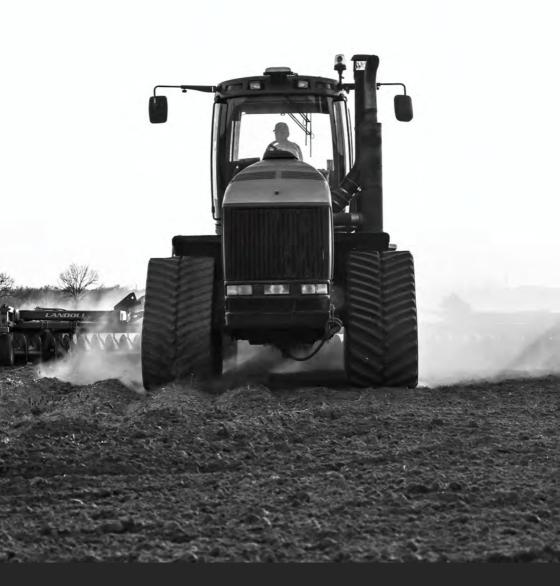

To withstand the power of Quadtrac STX and STEIGER tractors, our treads and drive lugs are vulcanised simultaneously with the core of the track, giving them greater resistance to tearing.

On AXIAL FLOW or CR & CX combines, the natural stability of the tracks allows you to work with large cutting widths.

Moreover, we offer **specific original widths** that comply with **current road standards**. Thanks to their **strength**, **reliability and compliance** with original dimensions, **Vulcan Agri** tracks are perfectly suited to **Case IH** and **New Holland** machines.