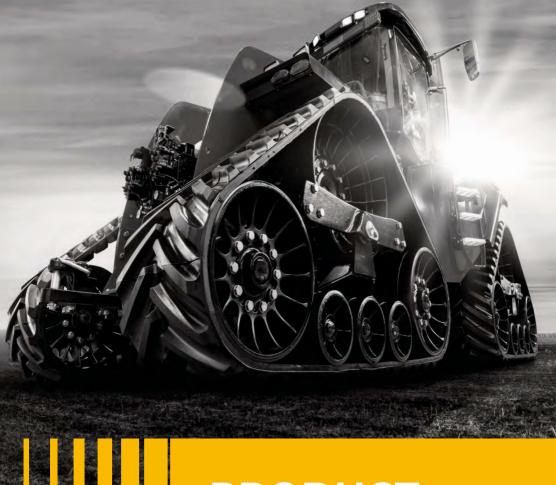

The agricultural tracks manufactured for CASE Industrial Group machines are characterised by their positive drive and delta mounting. Offering perfect traction, these systems require high production precision, with very low dimensional tolerances.

To withstand the power of Quadtrac STX and STEIGER tractors, our treads and drive lugs are vulcanised simultaneously with the core of the track, giving them greater resistance to tearing.

On AXIAL FLOW or CR & CX combines, the natural stability of the tracks allows you to work with large cutting widths.

Moreover, we offer **specific original widths** that comply with **current road standards**. Thanks to their **strength**, **reliability and compliance** with original dimensions, **Vulcan Agri** tracks are perfectly suited to **Case IH** and **New Holland** machines.