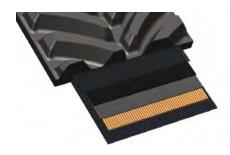

#### Strong Cables

The track tensile strength is ensured by a full layer of 5.4mm, seamless tension cables. In addition, the track's core is reinforced with as much as four steel cable layers placed at special angles to maximise the core stiffness, making our tracks the best choice for durability and flexibility.